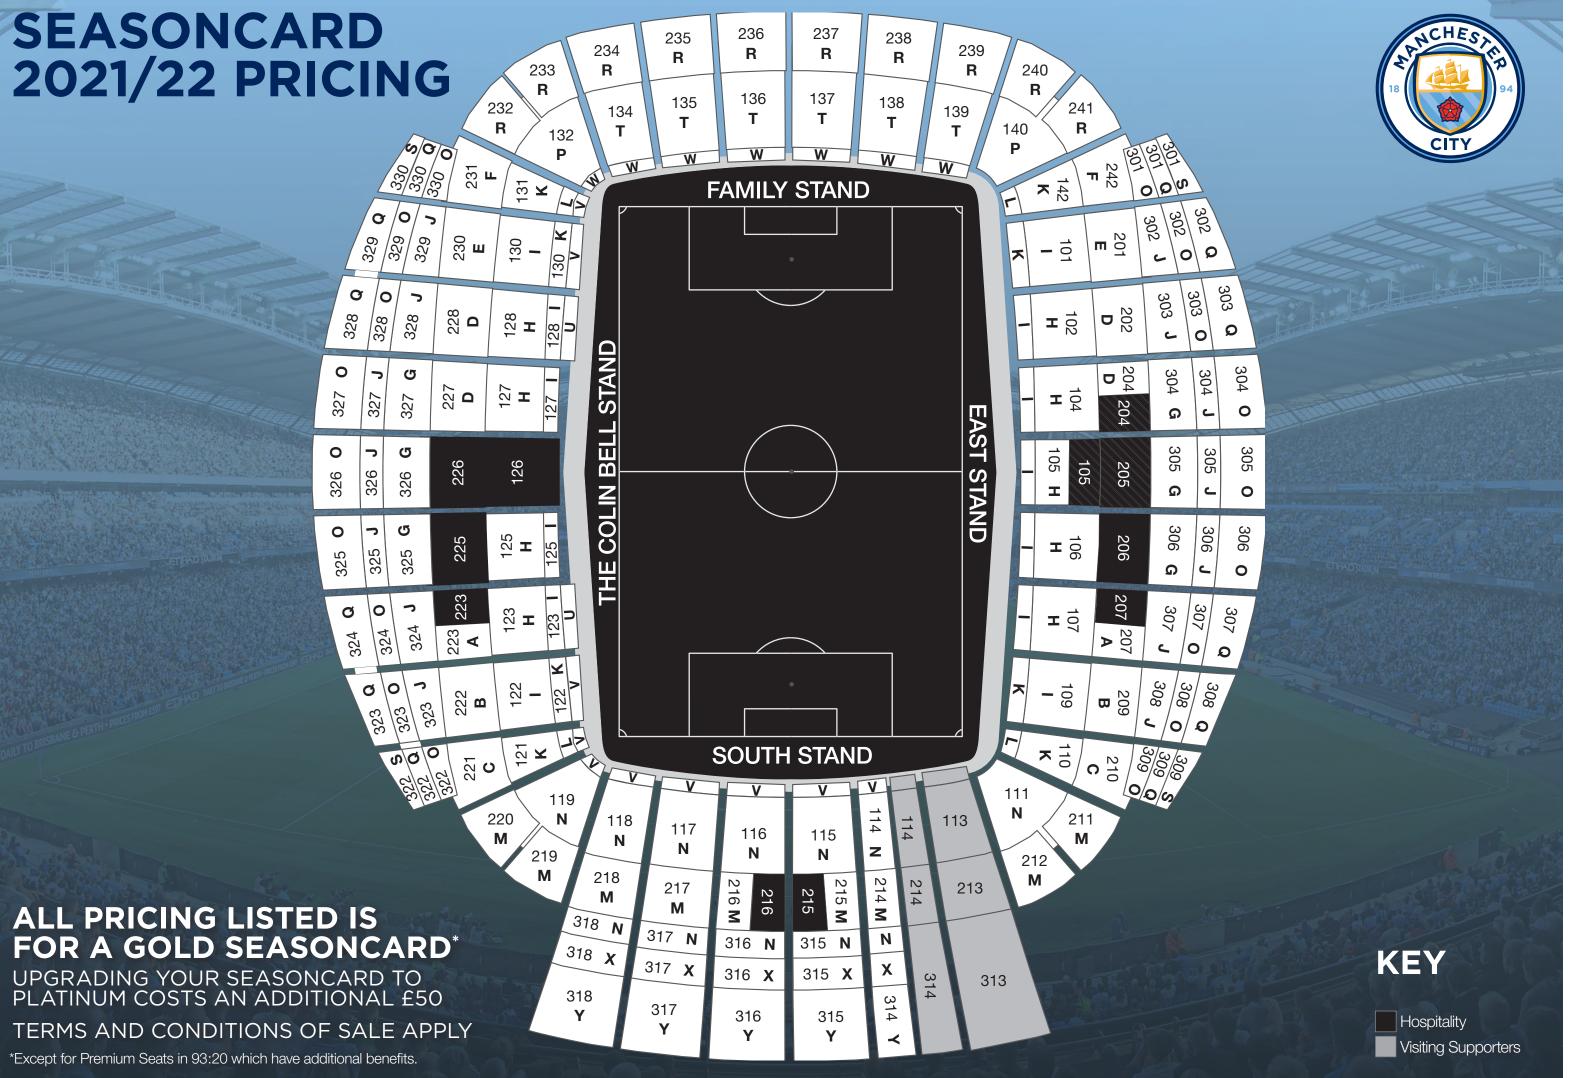

To be eligible for a Seasoncard in the Family Stand, adult supporters must be accompanied by a Seasoncard holder under 16. Maximum of three adults per Under 16 Seasoncard holder.

Family Stand seats on Level 1 are available in Blocks 134–139.

#### PREMIUM SEATS

Premium Seats in the Colin Bell Stand for 93:20 are in Blocks 221, 222 and half of 223.

|          | 93:20  |        |        |  |  |  |  |  |
|----------|--------|--------|--------|--|--|--|--|--|
| Age      | А      | В      | с      |  |  |  |  |  |
| Adult    | £1,410 | £1,335 | £1,250 |  |  |  |  |  |
| 18 – 21  | £1,060 | £1,005 | £930   |  |  |  |  |  |
| Under 18 | £705   | £665   | £630   |  |  |  |  |  |
| Over 65  | £1,060 | £1,005 | £930   |  |  |  |  |  |
| Disabled | £1,060 | £1,005 | £930   |  |  |  |  |  |

SOUTH STAND

Please note that the Singing Section is in Blocks 111, 115, 116, 117, 118, 119 and half of Block 114.

### PREMIUM SEATS

Premium Seats in the East Stand for 93:20 are in Blocks 210, 209 and half of 207.

|          | 93:20  |        |        |  |  |  |  |  |  |
|----------|--------|--------|--------|--|--|--|--|--|--|
| Age      | А      | в      | с      |  |  |  |  |  |  |
| Adult    | £1,410 | £1,335 | £1,250 |  |  |  |  |  |  |
| 18 – 21  | £1,060 | £1,005 | £930   |  |  |  |  |  |  |
| Under 18 | £705   | £665   | £630   |  |  |  |  |  |  |
| Over 65  | £1,060 | £1,005 | £930   |  |  |  |  |  |  |
| Disabled | £1,060 | £1,005 | £930   |  |  |  |  |  |  |