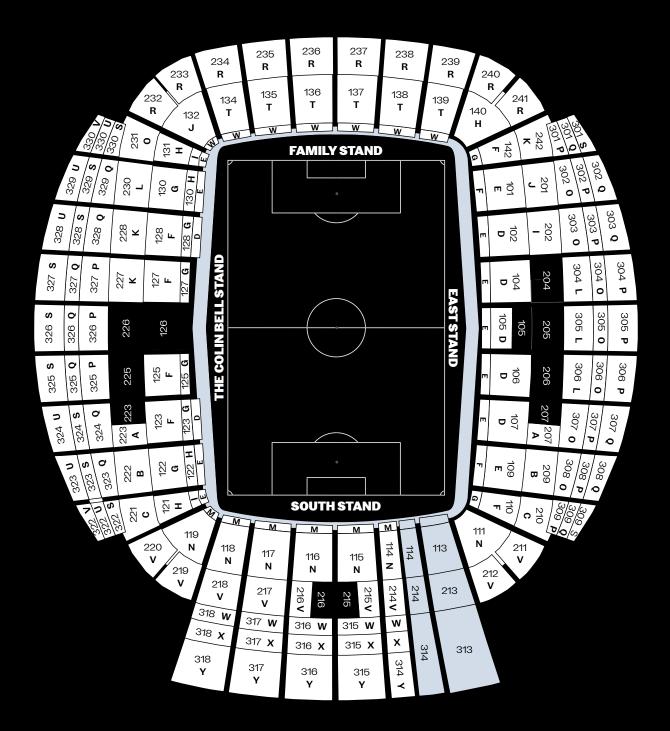

## FAMILY STAND

| Age      | w    | Т        | R    |
|----------|------|----------|------|
| Adult    | £540 | £620     | £675 |
| 18 - 21  | £350 | £410     | £450 |
| Under 18 | £120 | £150     | £150 |
| Over 65  | £335 | <br>£325 | £340 |
| Disabled | £350 | £410     | £450 |

To be eligible for a Season Ticket in the Family Stand, adult supporters must be accompanied by a Season Ticket Member under 16. Maximum of three adults per Under 16 Season Ticket Member.

Family Stand seats on Level 1 are available in Blocks 134–139.

# THE COLIN BELL STAND

| Age      | D        | E        | F        | G        | н        | I        | J    | к      | L        | 0    | Р        | Q        | S        | U    | v        |
|----------|----------|----------|----------|----------|----------|----------|------|--------|----------|------|----------|----------|----------|------|----------|
| Adult    | £610     | £540     | £915     | £900     | £875     | £860     | £820 | £1,080 | £1,025   | £970 | £915     | £860     | £760     | £705 | £675     |
| 18 - 21  | £405     | £350     | £555     | £555     | £540     | £525     | £525 | £725   | £685     | £640 | £565     | £525     | £460     | £460 | £460     |
| Under 18 | £190     | £180     | £250     | £245     | £245     | £245     | £240 | £345   | £340     | £335 | £260     | £250     | £250     | £240 | £220     |
| Over 65  | <br>£405 | <br>£350 | <br>£450 | <br>£445 | <br>£440 | <br>£435 | £415 | £535   | £520     | £485 | <br>£450 | <br>£440 | <br>£430 | £410 | <br>£380 |
| Disabled | £405     | £350     | £555     | £555     |          | £525     | £525 | £725   | <br>£685 | £640 | £565     | £525     | £460     | £460 | <br>£460 |

### SOUTH STAND

| Age      | м    | Ν    | v    | w    | x    | Y    |
|----------|------|------|------|------|------|------|
| Adult    | £540 | £745 | £765 | £745 | £485 | £425 |
| 18 - 21  | £350 | £500 | £525 | £500 | £320 | £280 |
| Under 18 | £180 |      |      |      |      |      |
| Over 65  |      |      |      |      |      | £280 |
|          |      |      |      |      |      | £200 |
| Disabled | £350 | £500 | £525 | £500 | £320 | £280 |

Please note that the Singing Section is in **Blocks 111, 115, 116, 117, 118, 119 and half of Block 114.** 

| Age      | D    | Ε    | F        | G    | Н    | Ι      | J      | К        | L    | 0    | Р        | Q    | S    |
|----------|------|------|----------|------|------|--------|--------|----------|------|------|----------|------|------|
| Adult    | £915 | £900 | £875     | £860 | £820 | £1,080 | £1,025 | £970     | £915 | £860 | £760     | £705 | £675 |
| 18 - 21  | £555 | £555 | <br>£540 | £525 | £525 | £725   | £685   | <br>£640 | £565 | £525 | <br>£460 | £460 | £460 |
| Under 18 | £250 | £245 | £245     | £245 | £240 | £345   | £340   | £335     | £260 | £250 | £250     | £240 | £220 |
| Over 65  | £450 | £445 | £440     | £435 | £415 | £535   | £520   | £485     | £450 | £440 | £430     | £410 | £380 |
| Disabled | £555 | £555 | <br>£540 | £525 | £525 | £725   | £685   | <br>£640 | £565 | £525 | <br>£460 | £460 | £460 |

### **93:20 PREMIUM SEATS**

| Age      | Α      | В      | С      |
|----------|--------|--------|--------|
| Adult    | £1,600 | £1,515 | £1,425 |
| 18 - 21  | £1,200 | £1,140 | £1,060 |
| Under 18 | £800   | £755   | £720   |
| Over 65  | £1,200 | £1,140 | £1,060 |
| Disabled | £1,200 | £1,140 | £1,060 |

Premium Seats in the Colin Bell Stand for 93:20 are in **Blocks 221, 222 and half of 223.** 

Premium Seats in the East Stand for 93:20 are in **Blocks 210, 209 and half of 207.** 