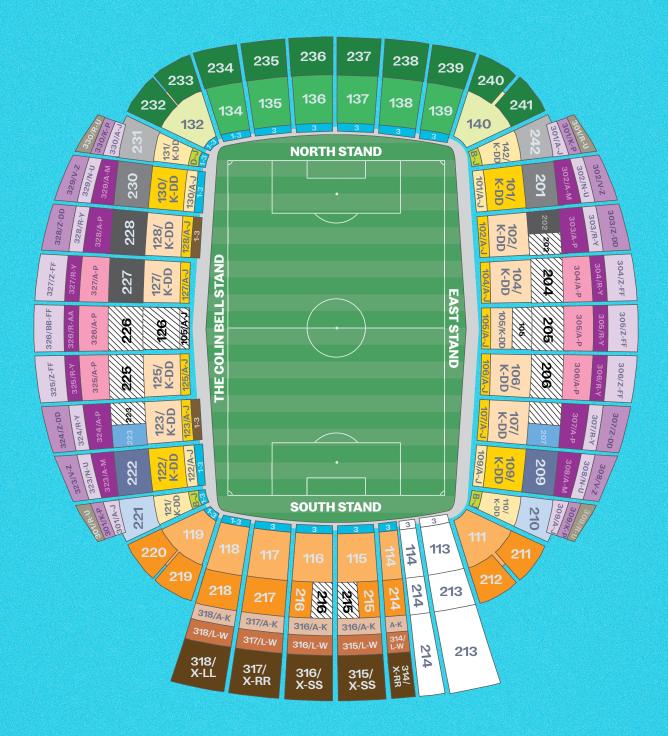

To be eligible for a Season Ticket in the Family Stand, adult supporters must be accompanied by a Season Ticket Member under 16. Maximum of three adults per Under 16 Season Ticket Member.

Family Stand seats on Level 1 are available in Blocks 134–139.

Please note that the Singing Section is in **Blocks 111, 115, 116, 117, 118, 119 and half of Block 114.** 

Premium Seats in the Colin Bell Stand for 93:20 are in **Blocks 221, 222 and half of 223.** 

Premium Seats in the East Stand for 93:20 are in **Blocks 210, 209 and half of 207.** 