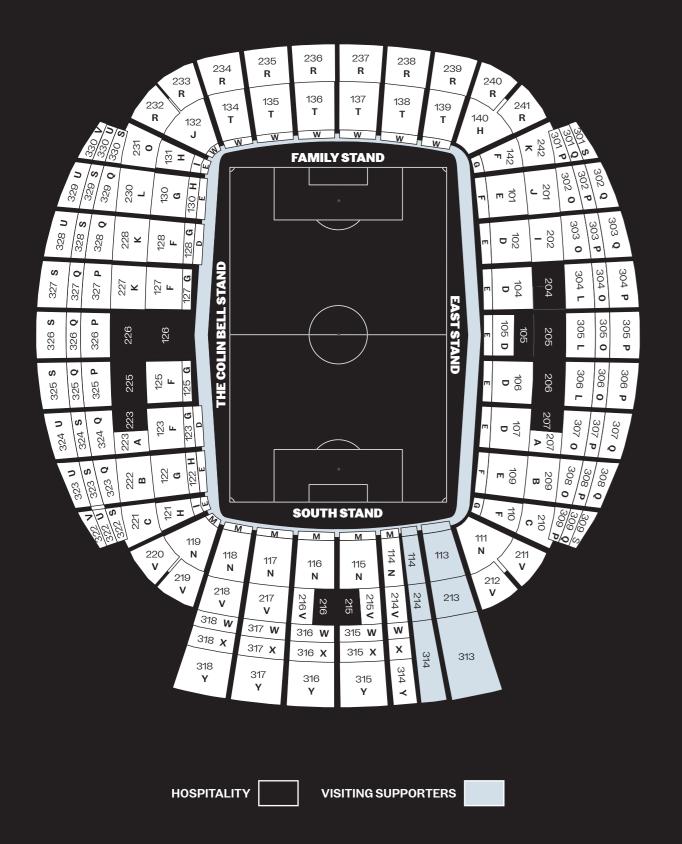

# **FAMILY STAND**

| Age      | w    | Т    | R    |  |  |
|----------|------|------|------|--|--|
| Adult    | £540 | £620 | £675 |  |  |
| 18 - 21  | £350 | £410 | £450 |  |  |
| Under 18 | £120 | £150 | £150 |  |  |
| Over 65  | £335 | £325 | £340 |  |  |
| Disabled | £350 | £410 | £450 |  |  |
|          |      |      |      |  |  |

# **THE COLIN BELL STAND**

| Age      | D    | E    | F    | G    | Н    | I    | J    | К      | L      | 0    | Р    | Q    | S    | U    | v    |
|----------|------|------|------|------|------|------|------|--------|--------|------|------|------|------|------|------|
| Adult    | £610 | £540 | £915 | £900 | £875 | £860 | £820 | £1,080 | £1,025 | £970 | £915 | £860 | £760 | £705 | £675 |
| 18 - 21  | £405 | £350 | £555 | £555 | £540 | £525 | £525 | £725   | £685   | £640 | £565 | £525 | £460 | £460 | £460 |
| Under 18 | £190 | £180 | £250 | £245 | £245 | £245 | £240 | £345   | £340   | £335 | £260 | £250 | £250 | £240 | £220 |
| Over 65  | £405 | £350 | £450 | £445 | £440 | £435 | £415 | £535   | £520   | £485 | £450 | £440 | £430 | £410 | £380 |
| Disabled | £405 | £350 | £555 | £555 | £540 | £525 | £525 | £725   | £685   | £640 | £565 | £525 | £460 | £460 | £460 |

SOUTH STAND

| Age      | м    | N    | v    | w    | х    | Y    |
|----------|------|------|------|------|------|------|
| Adult    | £540 | £745 | £765 | £745 | £485 | £425 |
| 18 - 21  | £350 | £500 | £525 | £500 | £320 | £280 |
| Under 18 | £180 | £240 | £240 | £240 | £200 | £200 |
| Over 65  | £350 | £375 | £390 | £375 | £320 | £280 |
| Disabled | £350 | £500 | £525 | £500 | £320 | £280 |

### **EAST STAND**

To be eligible for a Season Ticket in the Family Stand, adult supporters must be accompanied by a Season Ticket Member under 16. Maximum of three adults per

Family Stand seats on Level 1 are available in Blocks 134–139.

| Age      | D    | E    | F    | G    | Н    | I      | J      | к    | L    | 0    | Р    | Q    | S    |
|----------|------|------|------|------|------|--------|--------|------|------|------|------|------|------|
| Adult    | £915 | £900 | £875 | £860 | £820 | £1,080 | £1,025 | £970 | £915 | £860 | £760 | £705 | £675 |
| 18 - 21  | £555 | £555 | £540 | £525 | £525 | £725   | £685   | £640 | £565 | £525 | £460 | £460 | £460 |
| Under 18 | £250 | £245 | £245 | £245 | £240 | £345   | £340   | £335 | £260 | £250 | £250 | £240 | £220 |
| Over 65  | £450 | £445 | £440 | £435 | £415 | £535   | £520   | £485 | £450 | £440 | £430 | £410 | £380 |
| Disabled | £555 | £555 | £540 | £525 | £525 | £725   | £685   | £640 | £565 | £525 | £460 | £460 | £460 |

## **93:20 PREMIUM SEATS**

| Age      | Α      | В          | С          |
|----------|--------|------------|------------|
| Adult    | £1,600 | £1,515     | £1,425     |
| 18 - 21  | £1,200 | £1,140     | £1,060     |
| Under 18 | £800   | £755       | £720       |
| Over 65  | £1,200 | £1,140     | £1,060     |
| Disabled | £1,200 | <br>£1,140 | <br>£1,060 |

Premium Seats in the Colin Bell Stand for 93:20 are in Blocks 221, 222 and half of 223.

Premium Seats in the East Stand for 93:20 are in Blocks 210, 209 and half of 207.

Blocks 111, 115, 116, 117, 118, 119 and half of Block 114.