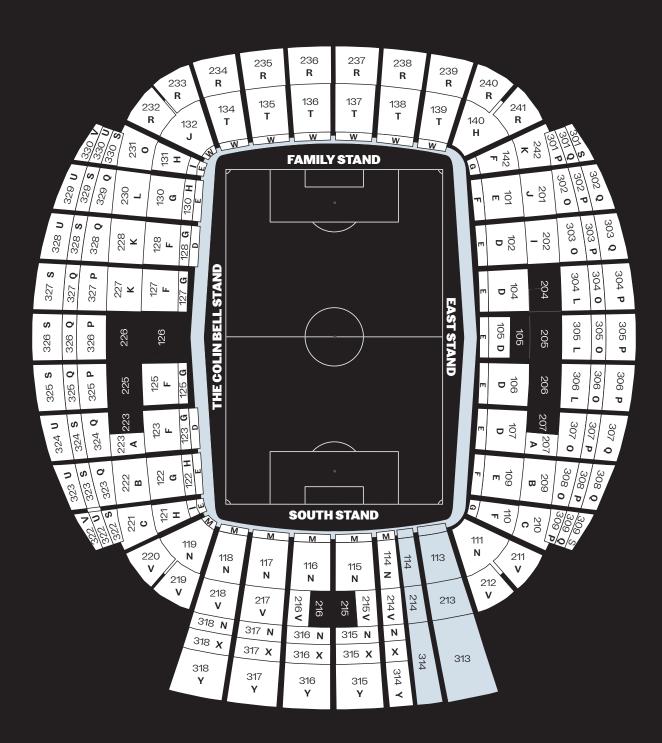

## **FAMILY STAND**

| Age      | w        | Т    | R        |  |  |
|----------|----------|------|----------|--|--|
| Adult    | £490     | £590 | £645     |  |  |
| 18 - 21  | £320     | £390 | £430     |  |  |
| Under 18 | £110     | £145 | £145     |  |  |
| Over 65  | £305     | £310 | <br>£325 |  |  |
| Disabled | <br>£320 | £390 | <u></u>  |  |  |

To be eligible for a Season Ticket in the Family Stand, adult supporters must be accompanied by a Season Ticket Member under 16. Maximum of three adults per Under 16 Season Ticket Member.

Family Stand seats on Level 1 are available in Blocks 134-139.

### THE COLIN BELL STAND

| Age      | D    | Е    | F    | G    | Н    | ı    | J     | K      | L    | 0    | Р     | Q    | s    | U     | v     |
|----------|------|------|------|------|------|------|-------|--------|------|------|-------|------|------|-------|-------|
|          |      |      |      |      |      |      |       |        |      |      |       |      |      |       |       |
| Adult    | £580 | £490 | £880 | £855 | £825 | £805 | £/45  | £1,030 | £975 | £925 | £880  | £820 | £/15 | £660  | £615  |
| 10 01    | 0005 |      | 0505 | 0500 | OE10 | 0400 | 0.475 | 0000   | 0050 | 0010 | OE 4E | 0500 | 0405 | 0.400 | 0.400 |
| 18 - 21  | £385 | £320 | £535 | £530 | £510 | £490 | £475  | £690   | F000 | £010 | £545  | £500 | £435 | £430  | £420  |
| Under 18 | £180 | £165 | £240 | £235 | £235 | £235 | £230  | £330   | £325 | £320 | £250  | £240 | £235 | £225  | £200  |
|          |      |      |      |      |      |      |       |        |      |      |       |      |      |       |       |
| Over 65  | £385 | £320 | £435 | £425 | £415 | £405 | £375  | £510   | £495 | £460 | £435  | £420 | £405 | £385  | £345  |
|          |      |      |      |      |      |      |       |        |      |      |       |      |      |       |       |
| Disabled | £385 | £320 | £535 | £530 | £510 | £490 | £475  | £690   | £650 | £610 | £545  | £500 | £435 | £430  | £420  |

#### **SOUTH STAND**

| Age      | М    | N    | V    | N    | Х           | Υ    |
|----------|------|------|------|------|-------------|------|
|          |      |      | _    |      |             | _    |
| Adult    | £490 | £710 | £730 | £710 | £455        | £385 |
| 18 - 21  | £320 | £475 | £500 | £475 | <del></del> | £255 |
| Under 18 | £165 | £230 | £230 | £230 | £180        | £180 |
| Over 65  | £320 | £355 | £370 | £355 | £300        | £255 |
| Disabled | £320 | £475 | £500 | £475 | £300        | £255 |

Please note that the Singing Section is in **Blocks 111, 115, 116, 117, 118, 119 and half of Block 114.** 

#### **EAST STAND**

| Age      | D    | E    | F    | G    | Н    | I        | J    | K    | L    | 0    | Р    | Q    | s    |
|----------|------|------|------|------|------|----------|------|------|------|------|------|------|------|
| Adult    | £880 | £855 | £825 | £805 | £745 | £980     | £930 | £880 | £880 | £820 | £715 | £660 | £615 |
| 18 - 21  | £535 | £530 | £510 | £490 | £475 | £655     | £620 | £580 | £545 | £500 | £435 | £430 | £420 |
| Under 18 | £240 | £235 | £235 | £235 | £230 | £315     | £310 | £305 | £250 | £240 | £235 | £225 | £200 |
| Over 65  | £435 | £425 | £415 | £405 | £375 | <br>£485 | £470 | £440 | £435 | £420 | £405 | £385 | £345 |
| Disabled | £535 | £530 | £510 | £490 | £475 | £655     | £620 | £580 | £545 | £500 | £435 | £430 | £420 |

#### 93:20 PREMIUM SEATS

| Age      | A B C                  |                                                     |
|----------|------------------------|-----------------------------------------------------|
| Adult    | £1,525 £1,445 £1,355   | Premium Seats in the Colin Bell Stand for 93:20 are |
| 18 - 21  | £1,145 £1,085 £1,010   | Blocks 221, 222 and half of 223.                    |
| Under 18 | 3 £760 £720 £685       | Premium Seats in the East Stand for 93:20 are in    |
| Over 65  | £1,145 £1,085 £1,010   | Blocks 210, 209 and half of 207.                    |
| Disabled | £ £1.145 £1.085 £1.010 |                                                     |