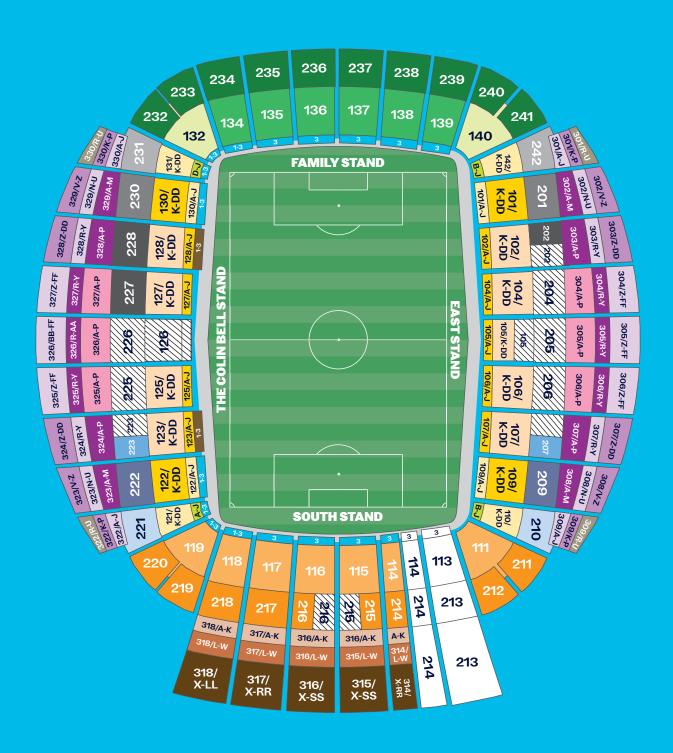

### **FAMILY STAND**

| Age      | Pitch<br>Side | Level<br>1 | Level<br>2 |
|----------|---------------|------------|------------|
| Adult    | £540          | £620       | £675       |
| 18 - 21  | £350          | £410       | £450       |
| Under 18 | £120          | £150       | £150       |
| Over 65  | £335          | £325       | £340       |
| Disabled | £350          | £410       | £450       |

To be eligible for a Season Ticket in the Family Stand, adult supporters must be accompanied by a Season Ticket Member under 16. Maximum of three adults per Under 16 Season Ticket Member.

Family Stand seats on Level 1 are available in Blocks 134-139.

# THE COLIN BELL STAND

| Age      | Pitch<br>Side A | Pitch<br>Side B | Level<br>1 | Level<br>1 | Level<br>1 | Level<br>1 | Level<br>1 | Level<br>2 | Level<br>2 | Level<br>2 | Level<br>3 | Level<br>3 | Level<br>3 | Level<br>3 | Level<br>3 |
|----------|-----------------|-----------------|------------|------------|------------|------------|------------|------------|------------|------------|------------|------------|------------|------------|------------|
| Adult    | £610            | £540            | £915       | £900       | £875       | £860       | £820       | £1,080     | £1,025     | £970       | £915       | £860       | £760       | £705       | £675       |
| 18 - 21  | £405            | £350            | £555       | £555       | £540       | £525       | £525       | £725       | £685       | £640       | £565       | £525       | £460       | £460       | £460       |
| Under 18 | £190            | £180            | £250       | £245       | £245       | £245       | £240       | <br>£345   | <br>£340   | £335       | £260       | £250       | £250       | £240       | £220       |
| Over 65  | <br>£405        | £350            | £450       | £445       | £440       | £435       | £415       | <br>£535   | <br>£520   | £485       | £450       | <u></u>    | £430       | £410       | £380       |
| Disabled | £405            | £350            | £555       | £555       | £540       | £525       | £525       | £725       | <br>£685   | £640       | £565       | £525       | £460       | £460       | £460       |

#### **SOUTH STAND**

| Age      | Pitch<br>Side | Level 1 | Level 2 | Level<br>3 | Level<br>3 | Level<br>3 |
|----------|---------------|---------|---------|------------|------------|------------|
| Adult    | £540          | £745    | £765    | £745       | £485       | £425       |
| 18 - 21  | £350          | £500    | £525    | £500       | £320       | £280       |
| Under 18 | £180          | £240    | £240    | £240       | £200       | £200       |
| Over 65  | £350          | £375    | £390    | £375       | £320       | £280       |
| Disabled | £350          | £500    | £525    | £500       | £320       | £280       |

Please note that the Singing Section is in **Blocks 111, 115, 116, 117, 118, 119 and half of Block 114.** 

## **EAST STAND**

| Age      | Level<br>1 | Level<br>1 | Level<br>1 | Level<br>1 | Level<br>1 | Level<br>2 | Level<br>2 | Level<br>2 | Level<br>3 | Level<br>3 | Level<br>3 | Level<br>3 | Level<br>3 |
|----------|------------|------------|------------|------------|------------|------------|------------|------------|------------|------------|------------|------------|------------|
| Adult    | £915       | £900       | £875       | £860       | £820       | £1,080     | £1,025     | £970       | £915       | £860       | £760       | £705       | £675       |
| 18 - 21  | £555       | £555       | £540       | £525       | £525       | £725       | £685       | £640       | £565       | £525       | £460       | £460       | £460       |
| Under 18 | £250       | £245       | £245       | £245       | £240       | <br>£345   | <br>£340   | £335       | £260       | <br>£250   | £250       | £240       | £220       |
| Over 65  | £450       | £445       | £440       | £435       | £415       | <br>£535   | <br>£520   | <br>£485   | £450       | <u></u>    | £430       | £410       | £380       |
| Disabled | £555       | <br>£555   | £540       | £525       | £525       | £725       | <br>£685   | £640       | <br>£565   | <br>£525   | £460       | £460       | <u></u>    |

# 93:20 PREMIUM SEATS

| Age      | Level 2      | Level<br>2 | Level<br>2 |
|----------|--------------|------------|------------|
| Adult    | £1,600       | £1,515     | £1,425     |
| 18 - 21  | £1,200       | £1,140     | £1,060     |
| Under 18 | 3 £800       | £755       | £720       |
| Over 65  | £1,200       | £1,140     | £1,060     |
| Disabled | <br>d £1,200 | £1,140     | £1,060     |

# **ALL PRICING LISTED IS FOR A GOLD SEASON TICKET** (EXCLUDING 93:20 PREMIUM SEATS)

UPGRADING YOUR GOLD SEASON TICKET TO PLATINUM COSTS AN ADDITIONAL £50\*
TERMS AND CONDITIONS OF SALE APPLY