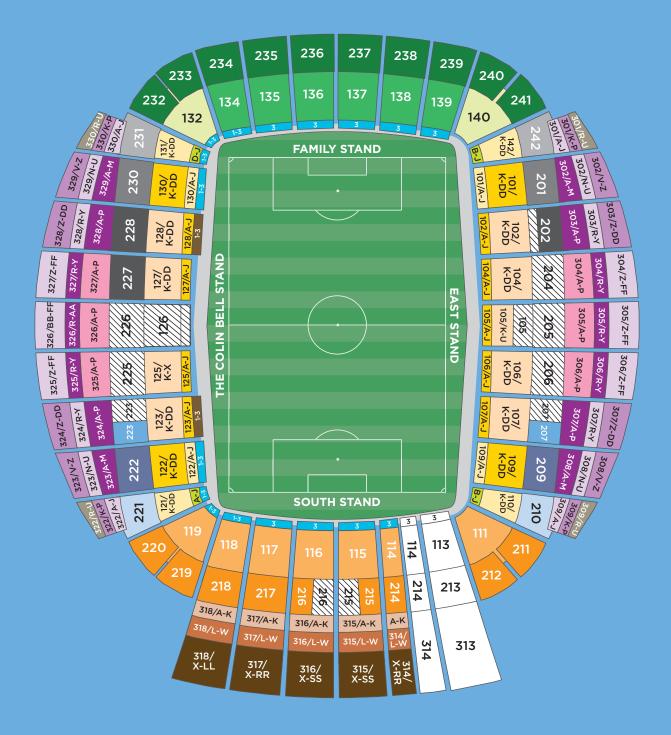

#### **FAMILY STAND**

| Age      | Pitch<br>Side | Level<br>1 | Level<br>2 |  |
|----------|---------------|------------|------------|--|
| Adult    | £445          | £560       | £615       |  |
| 18 - 21  | £290          | £370       | £410       |  |
| Under 18 | £100          | £140       | £140       |  |
| Over 65  | £290          | £295       | £310       |  |
| Disabled | £290          | £370       | £410       |  |

To be eligible for a Season Ticket in the Family Stand, adult supporters must be accompanied by a Season Ticket holder under 16. Maximum of three adults per Under 16 Season Ticket holder.

Family Stand seats on Level 1 are available in Blocks 134-139.

## THE COLIN BELL STAND

| Age      | Pitch<br>Side A | Pitch<br>Side B | Level<br>1 | Level<br>1 | Level<br>1 | Level<br>1 | Level<br>1 | Level<br>2 | Level<br>2 | Level<br>2 | Level<br>3 | Level<br>3 | Level<br>3 | Level<br>3 | Level<br>3 |
|----------|-----------------|-----------------|------------|------------|------------|------------|------------|------------|------------|------------|------------|------------|------------|------------|------------|
| Adult    | £550            | £445            | £845       | £815       | £780       | £750       | £675       | £980       | £930       | £880       | £845       | £780       | £675       | £615       | £560       |
| 18 - 21  | £365            | £290            | £515       | £505       | £480       | £460       | £450       | £655       | £620       | £580       | £525       | £475       | £410       | £400       | £380       |
| Under 18 | £170            | £150            | £230       | £225       | £220       | £220       | £220       | £315       | £310       | £305       | £240       | £230       | £220       | £210       | £180       |
| Over 65  | £365            | £290            | £420       | £405       | £390       | £380       | £340       | £485       | £470       | £440       | £420       | £400       | £380       | £360       | £315       |
| Disabled | £365            | £290            | £515       | £505       | £480       | £460       | £450       | £655       | £620       | £580       | £525       | £475       | £410       | £400       | £380       |

## SOUTH STAND

| Age      | Pitch<br>Side | Level<br>1 | Level<br>2 | Level<br>3 | Level<br>3 | Level<br>3 |
|----------|---------------|------------|------------|------------|------------|------------|
| Adult    | £445          | £675       | £695       | £675       | £425       | £350       |
| 18 - 21  | £290          | £450       | £475       | £450       | £280       | £230       |
| Under 18 | £150          | £220       | £220       | £220       | £170       | £170       |
| Over 65  | £290          | £340       | £350       | £340       | £280       | £230       |
| Disabled | £290          | £450       | £475       | £450       | £280       | £230       |

Please note that the Singing Section is in **Blocks 111, 115, 116, 117, 118, 119 and half of Block 114.** 

#### EAST STAND

| Age      | Level<br>1 | Level<br>1 | Level<br>1 | Level<br>1 | Level<br>1 | Level<br>2 | Level<br>2 | Level<br>2 | Level<br>3 | Level<br>3 | Level<br>3 | Level<br>3 | Level<br>3 |
|----------|------------|------------|------------|------------|------------|------------|------------|------------|------------|------------|------------|------------|------------|
| Adult    | £845       | £815       | £780       | £750       | £675       | £980       | £930       | £880       | £845       | £780       | £675       | £615       | £560       |
| 18 - 21  | £515       | £505       | £480       | £460       | £450       | £655       | £620       | £580       | £525       | £475       | £410       | £400       | £380       |
| Under 18 | £230       | £225       | £220       | £220       | £220       | £315       | £310       | £305       | £240       | £230       | £220       | £210       | £180       |
| Over 65  | £420       | £405       | £390       | £380       | £340       | £485       | £470       | £440       | £420       | £400       | £380       | £360       | £315       |
| Disabled | £515       | £505       | £480       | £460       | £450       | £655       | £620       | £580       | £525       | £475       | £410       | £400       | £380       |

Premium Seats in the Colin Bell Stand for 93:20 are in **Blocks 221, 222 and half of 223.** 

Premium Seats in the East Stand for 93:20 are in **Blocks 210, 209 and half of 207.** 