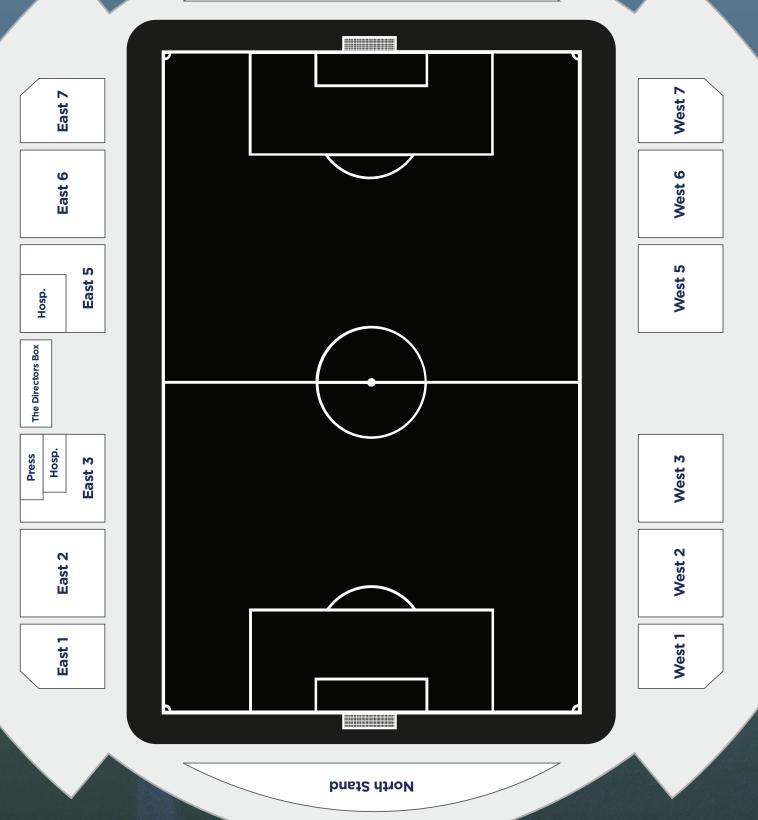

## ACADEMY STADIUM

### **EAST STAND**

| Age      | 1   | 2   | 3   | 5   | 6   | 7   |
|----------|-----|-----|-----|-----|-----|-----|
| Adult    | £55 | £55 | £65 | £65 | £55 | £55 |
| Over 65  | £40 | £40 | £45 | £45 | £40 | £40 |
| 16–21    | £40 | £40 | £45 | £45 | £40 | £40 |
| Under 16 | £27 | £27 | £27 | £27 | £27 | £27 |

#### **WEST STAND**

| Age      | 1   | 2   | 3   | 5   | 6   | 7   |
|----------|-----|-----|-----|-----|-----|-----|
| Adult    | £55 | £55 | £65 | £65 | £55 | £55 |
| Over 65  | £40 | £40 | £45 | £45 | £40 | £40 |
| 16–21    | £40 | £40 | £45 | £45 | £40 | £40 |
| Under 16 | £27 | £27 | £27 | £27 | £27 | £27 |