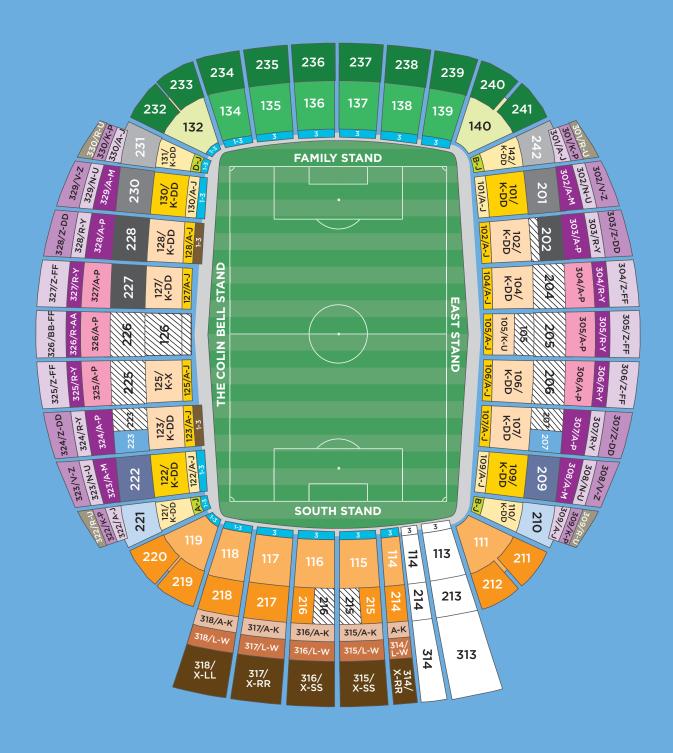

To be eligible for a Season Ticket in the Family Stand, adult supporters must be accompanied by a Season Ticket holder under 16. Maximum of three adults per Under 16 Season Ticket holder.

Family Stand seats on Level 1 are available in Blocks 134-139.

Please note that the Singing Section is in

Blocks 111, 115, 116, 117, 118, 119 and half of Block 114.

Premium Seats in the Colin Bell Stand for 93:20 are in **Blocks 221, 222 and half of 223.** 

Premium Seats in the East Stand for 93:20 are in **Blocks 210, 209 and half of 207.** 