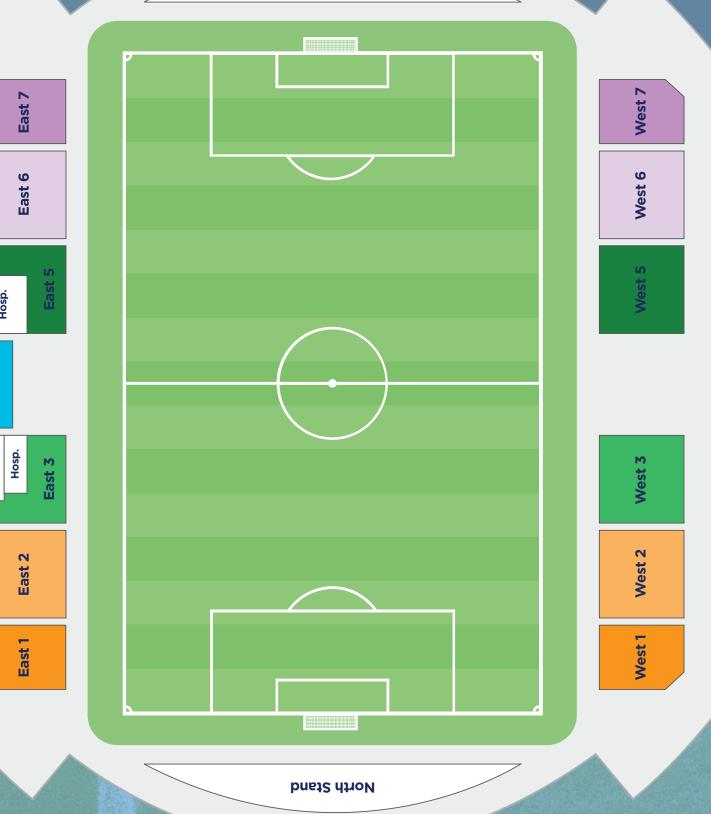

#### **South Stand**

#### **EAST STAND**

| Age      | 1   | 2   | 3   | 5   | 6   | 7   |
|----------|-----|-----|-----|-----|-----|-----|
| Adult    | £55 | £55 | £65 | £65 | £55 | £55 |
| Over 65  | £40 | £40 | £45 | £45 | £40 | £40 |
| 16–21    | £40 | £40 | £45 | £45 | £40 | £40 |
| Under 16 | £27 | £27 | £27 | £27 | £27 | £27 |

## **WEST STAND**

| Age      | 1   | 2   | 3   | 5   | 6   | 7   |
|----------|-----|-----|-----|-----|-----|-----|
| Adult    | £55 | £55 | £65 | £65 | £55 | £55 |
| Over 65  | £40 | £40 | £45 | £45 | £40 | £40 |
| 16–21    | £40 | £40 | £45 | £45 | £40 | £40 |
| Under 16 | £27 | £27 | £27 | £27 | £27 | £27 |

### **HOSPITALITY**

| Age      | Heart of the City (East 4) |
|----------|----------------------------|
| Adult    | £360                       |
| Under 16 | £120                       |

Prices include all home WSL fixtures only